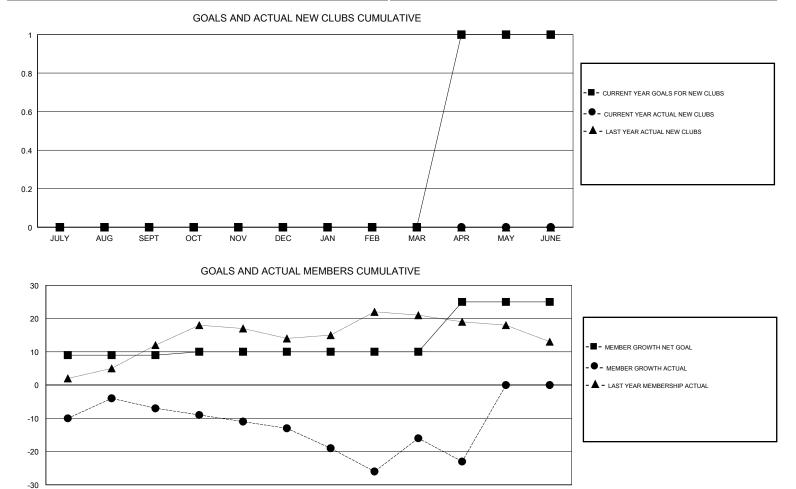

#### GMT CA

|                       | Club          | s         |               | Members               |                           |                         |                                                    |
|-----------------------|---------------|-----------|---------------|-----------------------|---------------------------|-------------------------|----------------------------------------------------|
| RESULTS FOR 2017-2018 |               |           |               | RESULTS FOR 2017-2018 |                           |                         |                                                    |
| QUARTER               | NEW CLUB GOAL | NEW CLUBS | DROPPED CLUBS | QUARTER               | MEMBER GROWTH NET<br>GOAL | MEMBER GROWTH<br>ACTUAL | DROPPED<br>MEMBERS ACTUAL<br>(including transfers) |
| JULY/AUG/SEPT         | 0             | 0         | 1             | JULY/AUG/SEPT         | 9                         | 17                      | 23                                                 |
| OCT/NOV/DEC           | 0             | 0         | 0             | OCT/NOV/DEC           | 1                         | 10                      | 16                                                 |
| JAN/FEB/MAR           | 0             | 0         | 0             | JAN/FEB/MAR           | 0                         | 22                      | 25                                                 |
| APR/MAY/JUNE          | 1             | 0         | 0             | APR/MAY/JUNE          | 15                        | 7                       | 14                                                 |

JULY AUG SEPT OCT NOV DEC JAN FEB MAR APR MAY JUNE

| DROPPED CLUBS: 1 |    | 13 CLUBS OF 32 ADDED 1 OR MORE<br>NEW MEMBERS | GENDER DISTRIBUTION   MALE 571 (72.55%)   FEMALE 216 (27.45%) |    |
|------------------|----|-----------------------------------------------|---------------------------------------------------------------|----|
| DROPPED MEMBERS  |    |                                               | Women Percentage Fiscal Year Goal: 30%                        |    |
| DECEASED         | 11 | CLICK HERE FOR CUMULATIVE                     | TOTAL FAMILY UNIT MEMBERS                                     |    |
| CLUB CANCELLED 0 |    | MEMBERSHIP DATA                               |                                                               |    |
| OTHER            | 67 |                                               | FAMILY MEMBERS PAYING HALF<br>DUES                            | 70 |
| TOTAL            | 78 |                                               |                                                               |    |